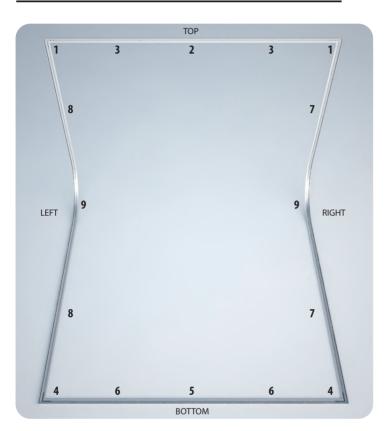

#### **Fabric Insert**

To install the fabric skin correctly, start by inserting the fabrics silicone edge into the top two corners, then into the middle and finish the remaining section of the top.

Repeat the same process for the bottom section and then the sides.

Please refer to the diagram - Starting from '1'

Insert silicone edge into the frame sewn side down. When inserted correctly, you should not be able to see the sewing.