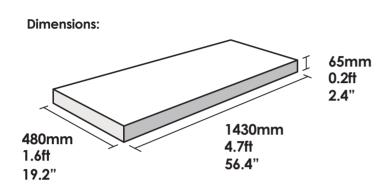

# Easiframe Curved Instructions



Australian Patent Granted 2020: **2020100590** 

US Patent Pending: 16/911,319

UK Patent Pending: **2009816.6** 

Canadian Patent Pending: 3,085,076

## **Packaging**



#### **Contents**



### Frame Assembly



# Easiframe®Curved Instructions



#### **Fabric Insert**



To install the fabric skin correctly, start by inserting the fabrics silicone edge into the top two corners, then into the middle and finish the remaining section of the top.

Repeat the same process for the bottom section and then the sides.

Please refer to the diagram - Starting from '1'

Insert silicone edge into the frame sewn side down. When inserted correctly, you should not be able to see the sewing.





### For More Information

For more information and tutorials head to our website at **www.easiframe.com** 

Or head to our socials:

Facebook: Easi Frame Printaly Instagram: @Easiframe

YouTube: Printaly EASIFRAME

Head to YouTube for more information and Tutorials - Printaly