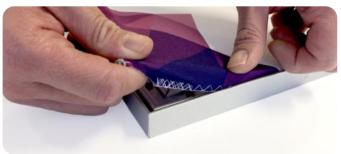

#### **Fabric Insert**

To install the fabric skin correctly, start by inserting the fabrics silicone edge into the top two corners, then into the middle and finish the remaining section of the top.

Repeat the same process for the bottom section and then the sides.

Please refer to the diagram - Starting from '1'

Insert silicone edge into the frame sewn side down. When inserted correctly, you should not be able to see the sewing.