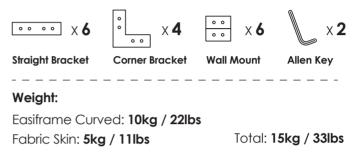

# Easiframe Curved Instructions



Australian Patent Granted 2020: **2020100590** 

US Patent Pending: 16/911,319

UK Patent Pending: **2009816.6** 

Canadian Patent Pending: 3,085,076

## **Packaging**



#### **Contents**



### Frame Assembly



# Easiframe®Curved Instructions



#### **Fabric Insert**



To install the fabric skin correctly, start by inserting the fabrics silicone edge into the top two corners, then into the middle and finish the remaining section of the top.

Repeat the same process for the bottom section and then the sides.

Please refer to the diagram - Starting from '1'

Insert silicone edge into the frame sewn side down. When inserted correctly, you should not be able to see the sewing.





### For More Information

For more information and tutorials head to our website at **www.easiframe.com** 

Or head to our socials:

Facebook: Easi Frame Printaly Instagram: @Easiframe

YouTube: Printaly EASIFRAME

Head to YouTube for more information and Tutorials - Printaly EASIFRAME