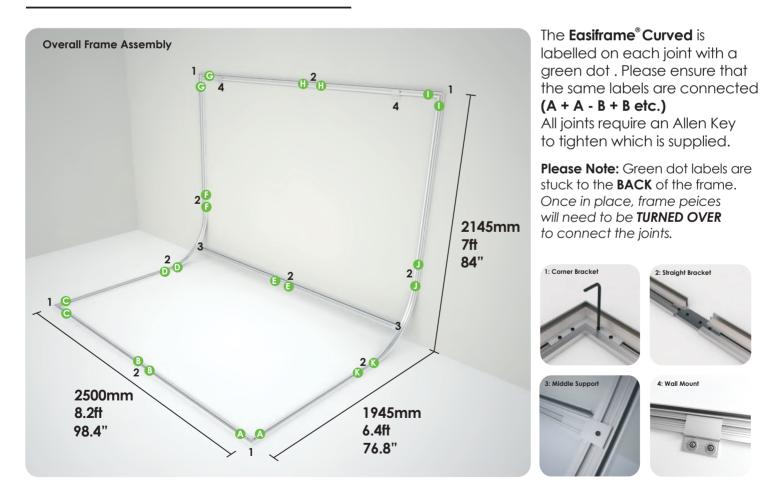

# Easiframe Curved Instructions



Australian Patent Granted 2020: **2020100590** 

US Patent Pending: 16/911,319

UK Patent Pending: **2009816.6** 

Canadian Patent Pending: 3,085,076

## **Packaging**



#### **Contents**



### Frame Assembly



# Easiframe®Curved Instructions



#### **Fabric Insert**



To install the fabric skin correctly, start by inserting the fabrics silicone edge into the top two corners, then into the middle and finish the remaining section of the top.

Repeat the same process for the bottom section and then the sides.

Please refer to the diagram - Starting from '1'

Insert silicone edge into the frame sewn side down. When inserted correctly, you should not be able to see the sewing.





### For More Information

For more information and tutorials head to our website at **www.easiframe.com** 

Or head to our socials:

Facebook: Easi Frame Printaly Instagram: @Easiframe

YouTube: Printaly EASIFRAME

Head to YouTube for more information and Tutorials - Printaly EASIFRAME